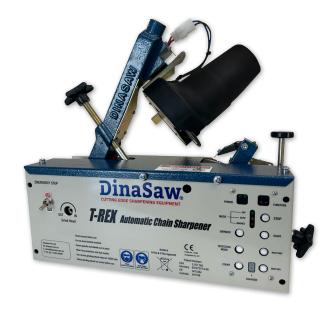

## **AUTOMATIC T-REX**

Spending too much time sharpening saw chain? DinaSaw chain saw sharpeners are the fastest, most accurate and affordable chain sharpeners in the world today.

Remarkably versatile, from small arborist right through to 3/4" harvester chain. Both left and right hand cutters are sharpened in the one pass at a speed of 30 teeth per minute.

The DinaSaw Automatic T-Rex is the ultimate chain saw sharpener. Microprocessor controlled with automatic feed means the operator does not need to stay during the sharpening process.

Quite simply - if your business relies on correctly sharpened saw chains then a DinaSaw sharpener is the answer.

#### THE FEATURES

- Inductive tooth scanning aligns grind to tooth sequence
- > 3 operating modes
- > Chain rotation counter with countdown
- > Auto stop
- > Feed speed 30 tpm
- > Both left and right teeth in the one pass
- > Adjusts for almost all chain styles and sizes
- > Protractor top plate angle adjustment
- > Cam operated 'Supajaw' chain clamping
- > Can utilise ABN / Diamond grinding wheels