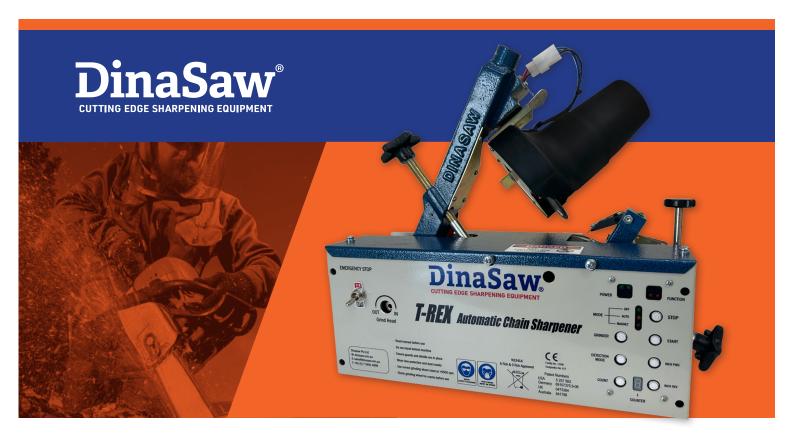

## **AUTOMATIC T-REX**

Spending too much time sharpening saw chain? DinaSaw chain saw sharpeners are the fastest, most accurate and affordable chain sharpeners in the world today.

Remarkably versatile, from small arborist right through to 3/4" harvester chain. Both left and right hand cutters are sharpened in the one pass at a speed of 30 teeth per minute.

The DinaSaw Automatic T-Rex is the ultimate chain saw sharpener. Microprocessor controlled with automatic feed means the operator does not need to stay during the sharpening process.

Quite simply - if your business relies on correctly sharpened saw chains then a DinaSaw sharpener is the answer.

#### THE FEATURES

- Inductive tooth scanning aligns grind to tooth sequence
- > 3 operating modes
- > Chain rotation counter with countdown
- > Auto stop
- > Feed speed 30 tpm
- > Both left and right teeth in the one pass
- > Adjusts for almost all chain styles and sizes
- > Protractor top plate angle adjustment
- > Cam operated 'Supajaw' chain clamping
- > Can utilise ABN / Diamond grinding wheels